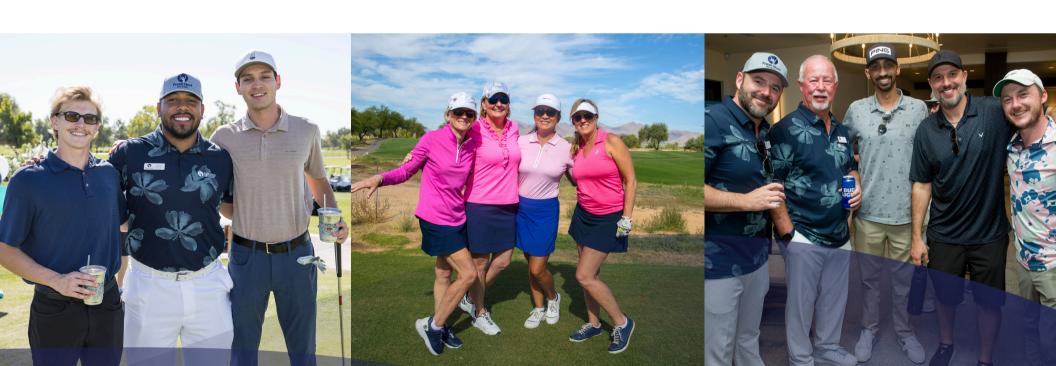

#### **Golf Tournament Overview**

TALKING STICK GOLF CLUB | NOVEMBER 21, 2025

The 31st Annual Fresh Start Charity Golf Classic, hosted by the Fresh Start Men's Board, is one of Arizona's most entertaining and impactful charity golf tournaments.

- 18 hole scramble
- Fun putting contest
- Player gifts
- Boxed lunch and beverages
- Silent auction
- Awards reception
- And more!

Our longest running event, Fresh Start's Annual Charity Golf Classic has raised over \$8 million over 3 decades. With your support, we look forward to continuing the tournament's notable and inspirational legacy.